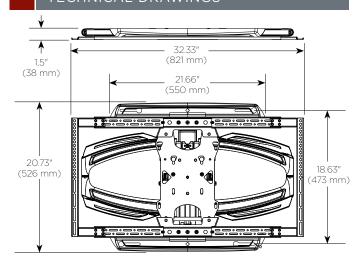

## **SPECIFICATIONS**

| Extension                     | 25" (635 mm)                                |
|-------------------------------|---------------------------------------------|
| Tilt                          | -15°                                        |
| Height Adjust                 | 1" (25 mm)                                  |
| Dimensions<br>(HxWxD)         | 20.73 x 32.33 x 1.5"<br>(526 x 821 x 38 mm) |
| Max Mounting<br>Pattern (H,W) | 15.75" (400 mm)<br>31.5" (800 mm)           |
| Color                         | Black                                       |
| Weight Capacity               | 125 lbs (56.7 kg)                           |

### TECHNICAL DRAWINGS