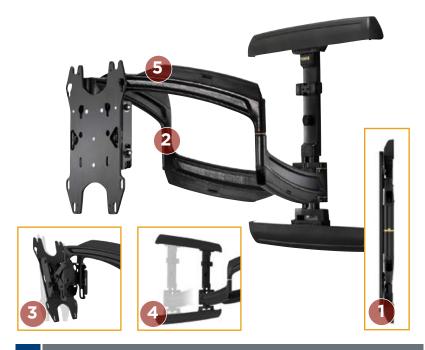

## **FEATURES**

ULTRA-LOW PROFILE

Sleek design collapses to 1.5" (38 mm), providing an ultra-low profile for all types of TVs, including LED, LCD and Plasma.

EXTENDS UP TO 25" (635 mm)

Full extension maximizes viewing potential.

CENTRIS<sup>®</sup> LOW-PROFILE TILT

Provides up to  $15\,^\circ$  of effortless fingertip tilt to achieve optimal viewing angles.

CENTERLESS™ LATERAL SHIFT

Post-installation lateral shift allows up to 16" (406 mm) of adjustment for limitless centering capability.

INTEGRATED CABLE MANAGEMENT

Enclosed, tool-less cable covers and a wide open wall plate make it easy to route power and signal cables, and connect to the wall for a seamless installation.

#### **EASY INSTALLATION**

Easily install with one person by mounting the top rail and sliding on the assembly.

Adjustable depth and home positioning clicks when the TV is safely and securely against the wall. Post-installation height and leveling allows up to 1" (25 mm) of adjustment for even more flexibility.