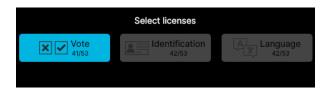

With the Confidea FLEX, voting is independent of the hardware, offering extensive voting options.

Easily manage the licenses on the unit itself in initialization mode. The unit gives a clear overview of the active licenses and the number of remaining licenses. Activating and deactivating licenses is as simple as pressing the button of the desired license.

## **Features**

- » Voting Timer
- » Maximum of 10 options
- » Color coded voting buttons
- » See real-time and overall voting result
- Start and stop voting session by chairperson