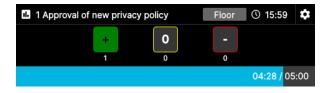

With the Confidea FLEX, voting is **independent of the hardware**, offering extensive voting options when the voting license is active. The interface of the unit shows all available voting options and meeting participants can cast their votes by pressing the buttons on the interface.

The content and the options available on the voting screen depend on the voting parameters configured in CoCon. When **voting timers** are active, the interface shows a dynamic progress bar displaying the remaining time to cast your vote. Participants can even see the voting results in real-time if the operator makes voting results visible for everyone in CoCon.

#### **Chairperson controls**

Units configured as chairperson have additional voting controls. As chairperson you have the option to start and stop the voting session from your unit.

## **Features**

- » Voting Timer
- » Maximum of 10 options
- » Color coded voting buttons
- » See real-time and overall voting result
- Start and stop voting session by chairperson